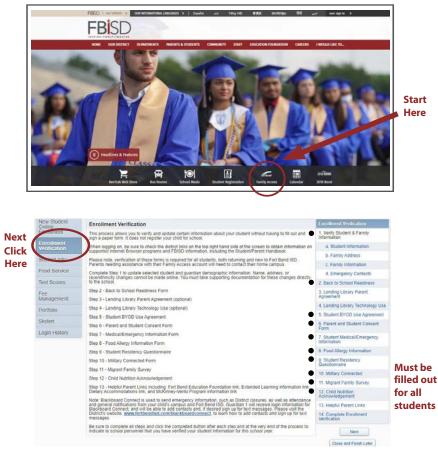

## - ACTION REQUIRED: ENROLLMENT VERIFICATION -

Online July 22 through August 3

## Update your student's information online!

In advance of the 2020-21 school year, parents are asked to log into Family Access to update their student's information forms. Please note, these forms are required for all students, both returning and new to Fort **Bend ISD.** Parents without Family Access accounts may request access from their student's home campus.

The following forms are part of this year's online verification process:

- 1. Student & Family Information Verification Verify and update parent contact information and more. Note: A portion of this information will affect default communications from Blackboard Connect, the FBISD mass notification system.\*
- 2. Back to School Readiness NEW! Parents indicate needs associated with connectivity, childcare and transportation.
- 3. Lending Library Parent Agreement
- 4. Lending Library Technology Use
- 5. Student BYOD (Bring Your Own Device) **Use Agreement**
- 6. Parent and Student Consent Form This checklist addresses the directory information, photo release and your student's digital citizenship.
- 7. Medical/Emergency Information
- 8. Food Allergy Information
- 9. Student Residency Questionnaire
- 10. Military Connected Form
- 11. Migrant Family Survey
- 12. Child Nutrition Acknowledgment Visit www.fortbendisd.com/childnutrition